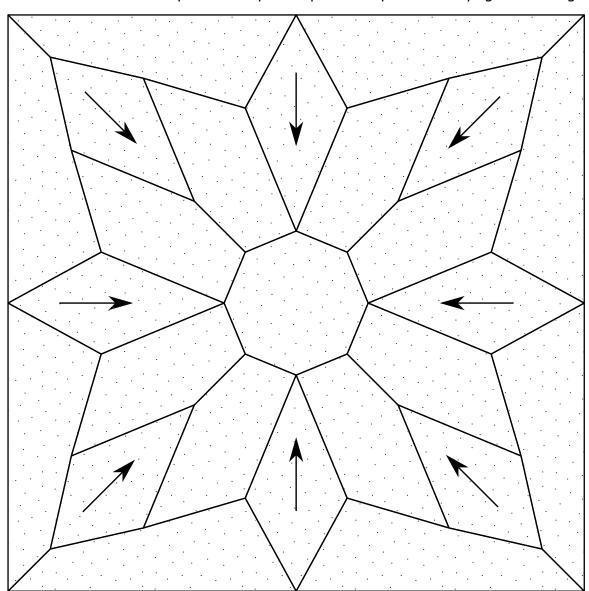

## **Pattern Notes**

Please select the print to "Actual size" option in your printer settings to ensure the 1" square below, and thus your pattern, prints to the correct size.

The pattern pieces above should all be cut out along the solid lines. The individual pieces are all marked with light dotting, and in some cases directional arrows. These marking should help with the cutting of fabric, the basting process and with the piecing of the individual blocks.

Please ensure you always keep the markings on the papers facing you when the papers are placed against the wrong side of the fabrics you are using.

1" square