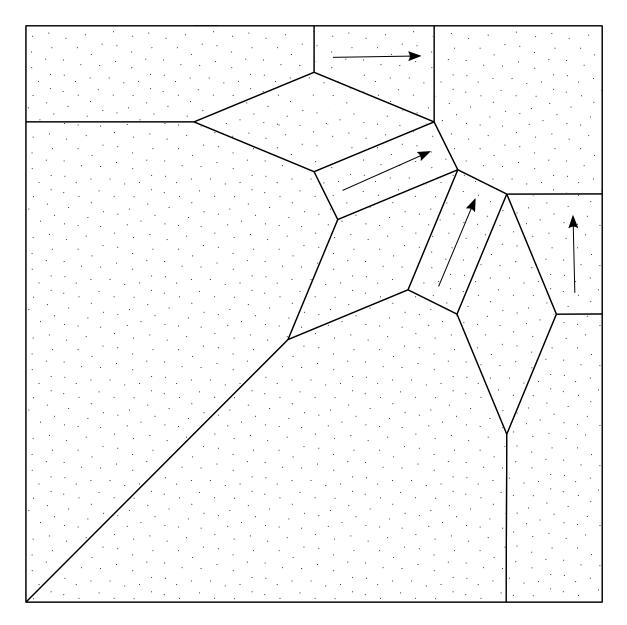

## Pattern Notes

Please select the print to "Actual size" option in your printer settings to ensure the 1" square below, and thus your pattern, prints to the correct size.

The pattern pieces above should all be cut out along the solid lines. The individual pieces are all marked with light dotting, and in some cases directional arrows. These marking should help with the cutting of fabric, the basting process and with the piecing of the individual blocks.