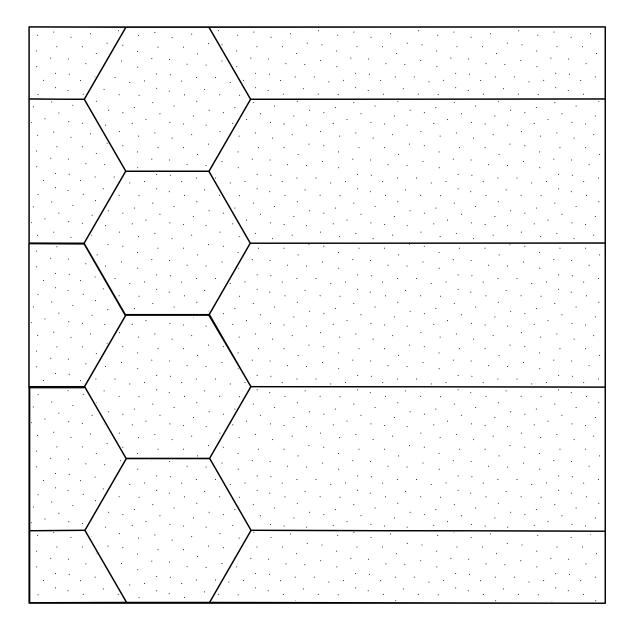

## Pattern Notes

Please select the print to "Actual size" option in your printer settings to ensure the 1" square below, and thus your pattern, prints to the correct size.

The pattern pieces above should all be cut out along the solid lines. The individual pieces are all marked with light dotting, and in some cases directional arrows. These marking should help with the cutting of fabric, the basting process and with the piecing of the individual blocks.