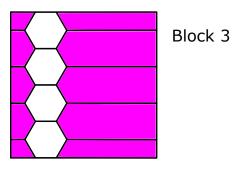

## Countdown Quilt Blocks 3 and 4.

## Countdown Quilt Blocks 3 and 4.

This pattern is An Original Mud, Pies and Pins English Paper Piecing Pattern. It is intended for your personal use only. It is not to be reproduced or redistributed in any form. © Paula @Mudpiesandpins 2019