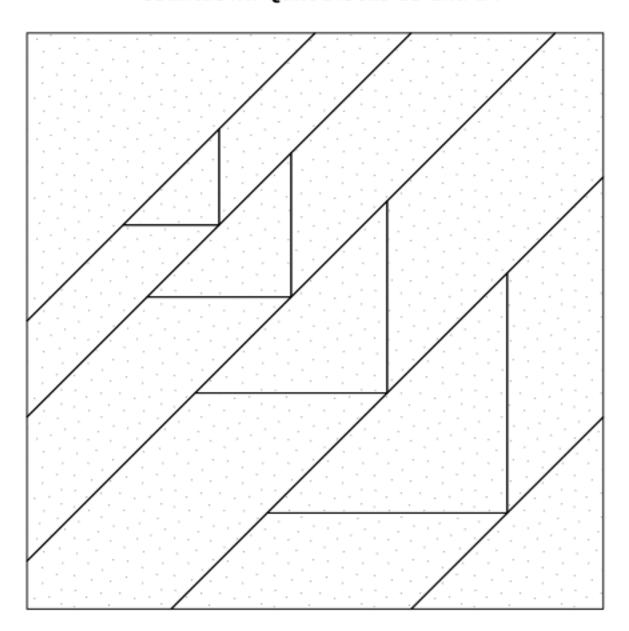

## Countdown Quilt Blocks 13 and 14

Block 14

## Pattern Notes

Please select the print to "Actual size" option in your printer settings to ensure the 1" square below, and thus your pattern, prints to the correct size.

The pattern pieces above should all be cut out along the solid lines. The individual pieces are all marked with light dotting, and in some cases numbers and/or directional arrows. These markings should help with the cutting of fabric, the basting process and with the piecing of the individual blocks.

Please ensure you always keep the markings on the papers facing you when the papers are placed against the wrong side of the fabrics you are using.

1" square