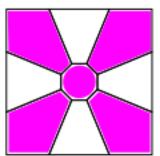

## Countdown Quilt Blocks 13 and 14

Block 13

1" square

## Pattern Notes

Please select the print to "Actual size" option in your printer settings to ensure the 1" square below, and thus your pattern, prints to the correct size.

The pattern pieces above should all be cut out along the solid lines. The individual pieces are all marked with light dotting, and in some cases numbers and/or directional arrows. These markings should help with the cutting of fabric, the basting process and with the piecing of the individual blocks.

Please ensure you always keep the markings on the papers facing you when the papers are placed against the wrong side of the fabrics you are using.