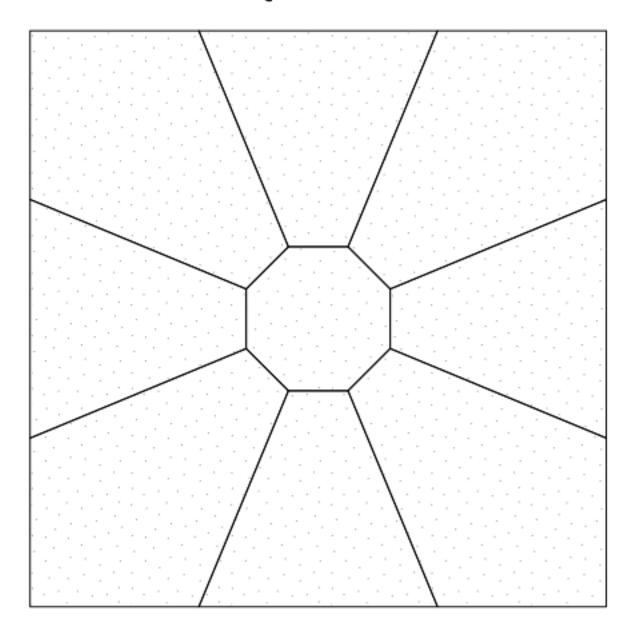

## Countdown Quilt Blocks 13 and 14

Block 13

1" square

## Pattern Notes

Please select the print to "Actual size" option in your printer settings to ensure the 1" square below, and thus your pattern, prints to the correct size.

The pattern pieces above should all be cut out along the solid lines. The individual pieces are all marked with light dotting, and in some cases numbers and/or directional arrows. These markings should help with the cutting of fabric, the basting process and with the piecing of the individual blocks.

Please ensure you always keep the markings on the papers facing you when the papers are placed against the wrong side of the fabrics you are using.