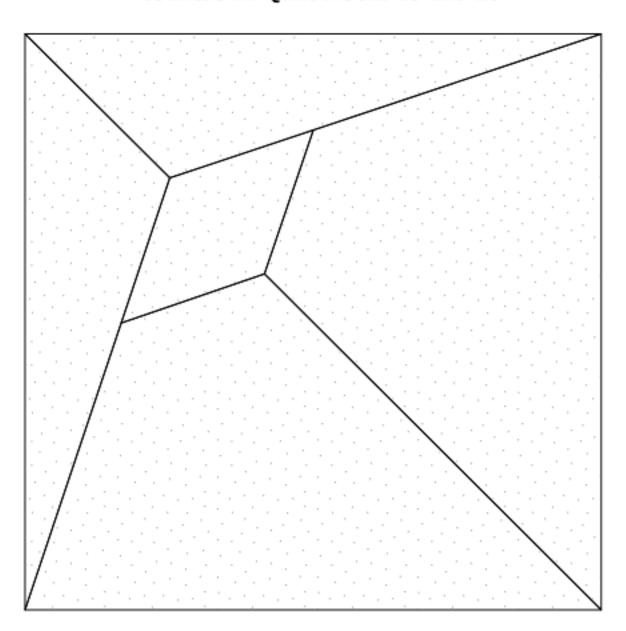

## Countdown Quilt Blocks 15 and 16

Block 16

1" square

## Pattern Notes

Please select the print to "Actual size" option in your printer settings to ensure the 1" square below, and thus your pattern, prints to the correct size.

The pattern pieces above should all be cut out along the solid lines. The individual pieces are all marked with light dotting, and in some cases numbers and/or directional arrows. These markings should help with the cutting of fabric, the basting process and with the piecing of the individual blocks.

Please ensure you always keep the markings on the papers facing you when the papers are placed against the wrong side of the fabrics you are using.