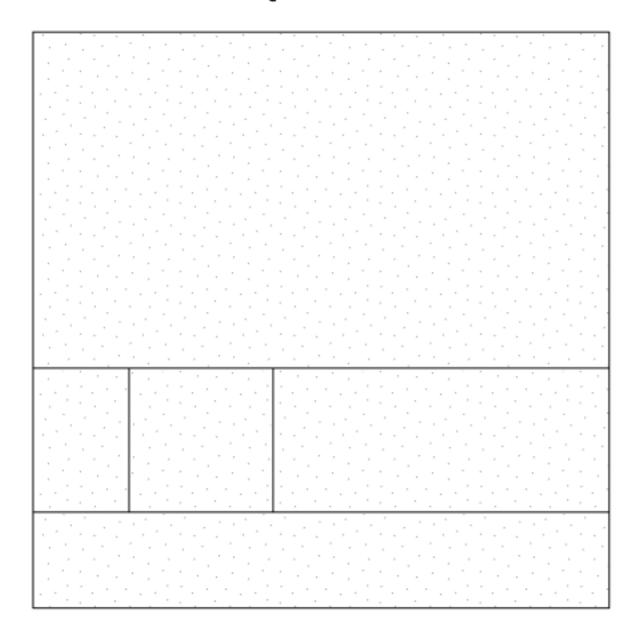

## Countdown Quilt Blocks 15 and 16

Block 15

## Pattern Notes

Please select the print to "Actual size" option in your printer settings to ensure the 1" square below, and thus your pattern, prints to the correct size.

The pattern pieces above should all be cut out along the solid lines. The individual pieces are all marked with light dotting, and in some cases numbers and/or directional arrows. These markings should help with the cutting of fabric, the basting process and with the piecing of the individual blocks.

Please ensure you always keep the markings on the papers facing you when the papers are placed against the wrong side of the fabrics you are using.

1" square